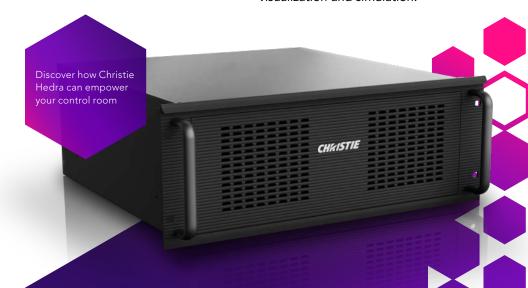

For mission-critical operations, Christie Hedra™ video wall processor is your simplified, secure control room solution. Designed for mobile command centers and smaller control rooms, Hedra helps you take control of your data without latency as you securely display, arrange, and operate multiple sources.